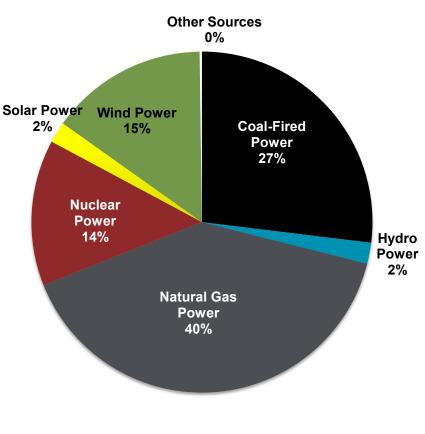

| EXHIBIT A Sources of Electricity Table |                    |
|----------------------------------------|--------------------|
| Sources of Electricity                 | Supplied for the   |
| 12 Months Ending                       | September 30, 2024 |
| Biomass Power                          | 0%                 |
| Coal-Fired Power                       | 27%                |
| Hydro Power                            | 2%                 |
| Natural Gas Power                      | 40%                |
| Nuclear Power                          | 14%                |
| Oil-Fired Power                        | 0%                 |
| Solar Power                            | 2%                 |
| Wind Power                             | 15%                |
| Other Sources                          | 0%                 |
| Unknown Sources                        | 0%                 |
| TOTAL                                  | 100%               |

**EXHIBIT B** Sources of Electricity Supplied Pie-Chart

Additional information on companies selling electrical power in Illinois may be found at the Illinois Commerce Commission's World Wide Web site (www.icc.state.il.us).